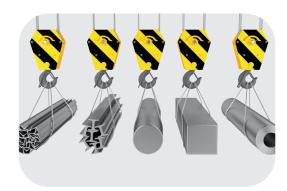

### **Machinery Installation and Lifting Services**

We can take care of all aspects of your machinery set down or relocation, from planning through to execution. Whether it's entire factory, process line or single machine, we use our extensive experience to plan, supervise and undertake both simple and complex lifting operations for your site installation.

Our network of dedicated professionals provides the most effective and tailored solutions.

We're committed to safeguarding and reducing risk, and all work is carried out in accordance with required legislation.. Whatever your requirements, you can trust that all projects will be conducted in a safe, controlled and methodical manner.