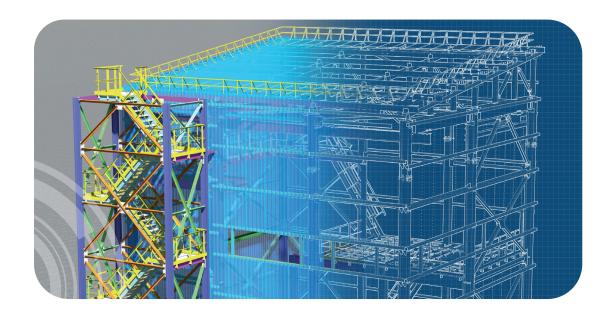

### **Structural Steel Fabrication**

We can provide structural calculations and design for fabrication. Our design office uses 2D and 3D techniques to support general arrangement and detailed design. We can even provide a detailed scanning of your facility if needed, which is a fast and cost-effective way of gathering the detail required before design or modelling.

Our workshops can produce a factory controlled fabrication to cover people and load bearing structures with all necessary legal & regulatory requirements.